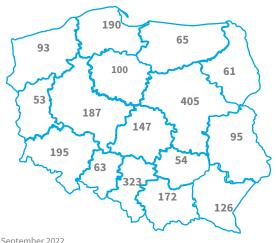

#### **TUW PZUW Medical Care**

TUW obtain medical can services under the **PZUW** health insurance in PZU Health medical facilities.

We offer you the access to over 2 300 medical facilities, including 130 PZU's own facilities. We are already present in almost 600 cities and our network is constantly growing.

\*As of September 2022

You can find the full list of medical facilities at

https://www.tuwpzuw.pl/grupowe-ubezpieczenie-tuwpzuw-opieka-medyczna.html